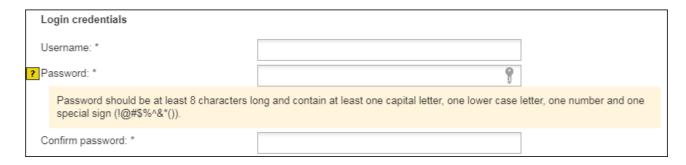

4. For the login credentials field, please use password that has at least 8 or more characters which contain lower case letters, capital letters, numbers, characters and symbols as shown below.

5. Upon successful registration, notify MDES Administrators or VCA team for final approval for your registration.