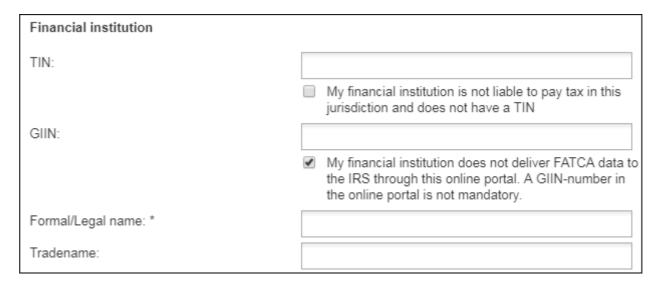

## **MDES Registration**

- 1. Go to <a href="https://mdes.doft.gov.vu">https://mdes.doft.gov.vu</a>
- 2. Click the "Request an account" below.

3. Fill all mandatory fields EXCEPT for GIIN field, do leave this empty. Ensure the "Formal/Legal name" and "Tradename" MUST be the same.